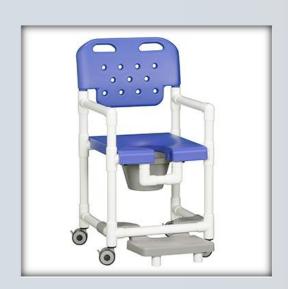

## **Elite Shower Chair Commode w/Footrest**

| Technical         | Data    |
|-------------------|---------|
| Height:           | 39"     |
| Width:            | 21"     |
| Depth:            | 22"     |
| Weight:           | 31 lbs  |
| Seat Height:      | 20"     |
| Clearance:        | 17"     |
| Between the arms: | 17.25"  |
| Weight Capacity:  | 325 lbs |
| Ship Weight:      | 36 lbs  |
| Shipping Method:  | Parcel  |

## **Features:**

- 3" Never-Rust twin wheel casters, all locking
- Open-front seat for easy bathing care
- Integrated push handles for improved mobility
- Removeable commode pail with lid
- Slideout footrest for added safety