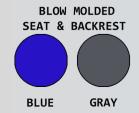

| Ordering Options |
|------------------|
| ELT817 P FR B    |
| ELT817 P FR G    |

| Replacement Parts                                    |  |
|------------------------------------------------------|--|
| SC LPCSET DLX – Replacement Caster Set               |  |
| DLX PAIL – Replacement Commode Pail                  |  |
| DLX RAIL SET – Replacement Commode Rail Set          |  |
| MOLDED SEAT B or G - Replacement Seat (Blue or Gray) |  |